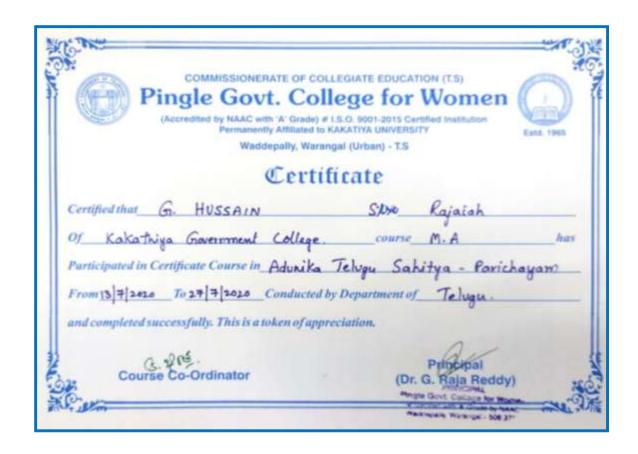

#### PARTICIATION IN CERTIFICATE COURSE

#### 13-07-2020 to 27-07-2020

The department of Telugu, Pingle Government college for Women conducted a certificate cources on "Adhunika Telugu Sahitya Parichaya" from 13-07-2020 to 27-07-2020. The students of Kakatiya Government College joined in the certificate course received certificates. This Activity was under the MoU and our students gained knowledge through certificate course.

G. Hussain MA Telugu student participated in the certifiate course in "

\*Adhunika Telugu Sahitya Parichayam\*\* conducted by Pingle Govrnment

\*College for Women as a par to of MoU